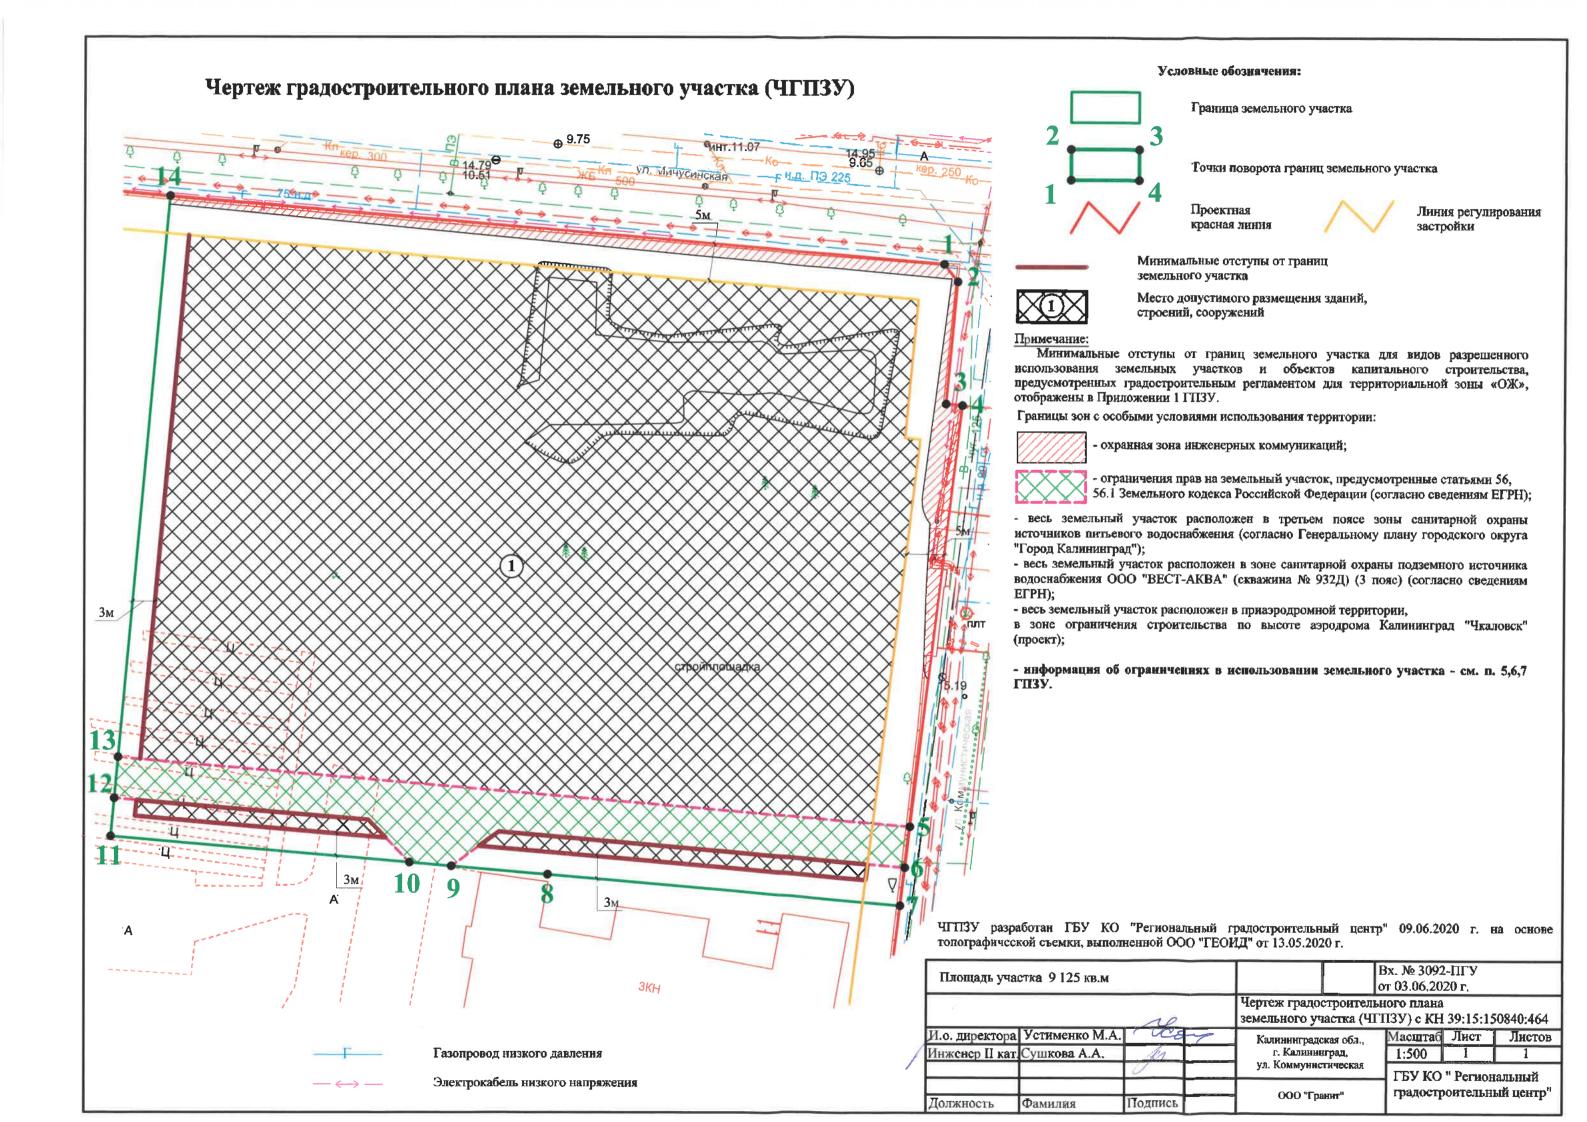

Местонахождение земельного участка:

# Калининградская область

(Субъект Российской Федерации)

Городской округ «Город Калининград»

(Муниципальный район или городской округ, поселение)

г. Калининград, ул. Коммунистическая

Кадастровый номер земельного участка (при наличии) или в случае, предусмотренном частью 1.1. статьи 57.3 Градостроительного кодекса Российской Федерации, условный номер образуемого земельного участка на основании утвержденных проекта межевания территории и (или) схемы расположения земельного участка или земельных участков на кадастровом плане территории: 39:15:150840:464 от 07.02.2020

Площадь земельного участка:

9 125 кв. м

Дата

Градостроительный план подготовлен:

Преображенский А.С. / (расшифровка подписи)

Заместитель руководителя (директора) Агентства по архитектуре, градостроению и перспективному развитию Калининградской области

(должность уполномоченного лица, наименование органа или организации)

Описание границ земельного участка (образуемого земельного участка):

| Обозначение<br>(номер)<br>характерной<br>точки | точек в систи<br>используемой дл<br>государстве | цинат характерных<br>еме координат,<br>и ведения Единого<br>иного реестра<br>жимости |
|------------------------------------------------|-------------------------------------------------|--------------------------------------------------------------------------------------|
|                                                | X                                               | Y                                                                                    |
| 1                                              | 350780.61                                       | 1187760.89                                                                           |
| 2                                              | 350778.28                                       | 1187762.71                                                                           |
| 3                                              | 350762.00                                       | 1187761.19                                                                           |
| 4                                              | 350761.80                                       | 1187763.38                                                                           |
| 5                                              | 350705.61                                       | 1187756.59                                                                           |
| 6                                              | 350700.15                                       | 1187755.93                                                                           |
| 7                                              | 350695,07                                       | 1187755.31                                                                           |
| 8                                              | 350699.19                                       | 1187708.32                                                                           |
| 9                                              | 350700.30                                       | 1187695,47                                                                           |
| 10                                             | 350700.80                                       | 1187689.86                                                                           |
| 11                                             | 350704,28                                       | 1187649.93                                                                           |
| 12                                             | 350709.36                                       | 1187650.40                                                                           |
| 13                                             | 350714.84                                       | 1187650.90                                                                           |
| 14                                             | 350789.64                                       | 1187657,74                                                                           |

Информация о расположенных в границах земельного участка объектах капитального строительства:

Информация отсутствует.

Информация о границах зоны планируемого размещения объекта капитального строительства в соответствии с утвержденным проектом планировки территории (при наличии): -